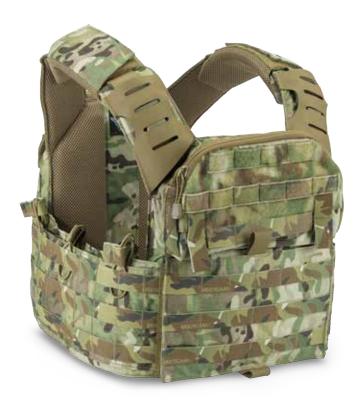

## SHELLBACK TACTICAL Banshee Elite 2.0 Plate Carrier Multicam

The Banshee Elite 2.0 Plate Carrier was designed to meet and exceed the needs of law enforcement, military, and private military operators. This lightweight, low profile, high quality plate carrier has great load carrying capacity. Designed for protection, utility and mobility in a compact versatile design.

The Banshee Elite 2.0 Plate Carrier fits over soft body armor and accommodates soft ballistic cummerbund inserts, soft ballistic plate backers, level III and level IV hard armor plates.

Just like all other Shellback Tactical products, the Banshee Elite 2.0 Plate Carrier comes with a 100% lifetime guarantee. If you break it, we will fix it or replace it free of charge.

## **SPECIFICATIONS:**

- Made of 500 denier Cordura nylon
- Front and rear plate pockets load from the bottom
- Will accept up to 10" x 12" Level III or IV hard armor plates
- 3D Mesh padding in front, rear and shoulder areas for comfort
- Hypalon shoulders with slits for comms wires and hydration tube
- Integrated front admin and kangaroo pouch pocket
- Adjustable and removable cummerbund with interior and exterior PALS webbing
- Cummerbund has 6 integrated pockets with bungee retention, perfect for rifle magazines and radios
- Cummerbund sides accept 17" x 6" soft ballistic armor inserts

- Rear drag handle lays flat and secures with hook and loop
- Heavy duty bar tacking at key stress points
- Quick release buckle in secondary securing system located under cummerbund
- Quick release buckles on shoulder straps
- Front and back loop panels for ID placards and patches
- Empty carrier weight 2 lbs 15 oz
- Carrier is fully adjustable at cummberbund and shoulder straps to fit all body types and sizes
- Made in the USA